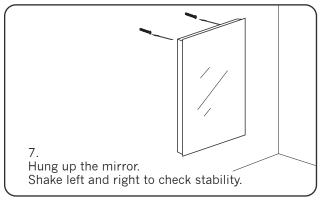

### A / Hanging bar Installation Manual (Instruction for LED bathroom mirror)

### B / Hardy Holes Installation Manual (Instruction for LED bathroom mirror)