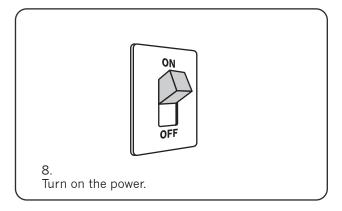

# LED BATHROOM MIRROR INSTALLATION INSTRUCTION

(Suitable for the touch switch products installation by hanging bar or hardy hold)

#### **FOR MODELS:**

# MLEC1818 # MLEC2424 # MLEC3030 # MLER1824 # MLER1830 # MLER2424 # MLER2430 # MLER2448 # MLER2460 # MLER3030 # MLER3036 # MLER3060











Notes: to ensure the normal use of products, it is required set out wires as per the regulations of IEE at the installation places. The products are only applicable to be installed on the indoor. The installation must be executed by a professional electrician, wrong installation may lead to product damage and personal injury.



### A / Hanging bar Installation Manual (Instruction for LED bathroom mirror)



















### B / Hardy Holes Installation Manual (Instruction for LED bathroom mirror)



















## **Function Usage**



Touch switch, Press-hold for color change

## Part List







M4 SCREW

D6 EXPANSION PLUG

HANGING BAR

## Installation Tools Needed











MEASURE TAPE

LEVEL

DRILL

**SCREWDRIVER** 

HAMMER

## Notes: 🗘

- 1. Please do not use if the product have any lost or broken pieces.
- 2. During installation, never put sharp or pointy materials against mirror surface. Otherwise it may result in leakage or personal injury.
- 3. DO NOT forget to turn off the power switch in storm days.
  Otherwise lightning may damage electric elements of the product.
- 4. During operation, DO NOT pull out the power plug to stop the product. Otherwise electric elements of the product may