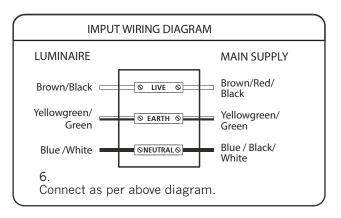

MIRROR INSTALLATION INSTRUCTION

(Suitable for the touch switch products installation by hanging bar or hardy hold)

#### **FOR MODELS:**

# MLEC1818 # MLEC2424 # MLEC3030 # MLER1824 # MLER1830 # MLER2424 # MLER2430 # MLER2448 # MLER2460 # MLER3030 # MLER3036 # MLER3060











Notes: to ensure the normal use of products, it is required set out wires as per the regulations of IEE at the installation places. The products are only applicable to be installed on the indoor. The installation must be executed by a professional electrician, wrong installation may lead to product damage and personal injury.



### A / Hanging bar Installation Manual (Instruction for LED bathroom mirror)



















### B / Hardy Holes Installation Manual (Instruction for LED bathroom mirror)



















## **Function Usage**



Touch switch, Press-hold for color change

## Part List







M4 SCREW

D6 EXPANSION PLUG

HANGING BAR

## Installation Tools Needed











MEASURE TAPE

LEVEL

DRILL

**SCREWDRIVER** 

HAMMER

## Notes: 🗘

- 1. Please do not use if the product have any lost or broken pieces.
- 2. During installation, never put sharp or pointy materials against mirror surface. Otherwise it may result in leakage or personal injury.
- 3. DO NOT forget to turn off the power switch in storm days.
  Otherwise lightning may damage electric elements of the product.
- 4. During operation, DO NOT pull out the power plug to stop the product. Otherwise electric elements of the product may be damage.
- 5. Please pull out the power plug if the product won't be used for long time.
-