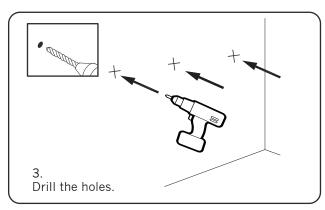

## Installation Tools Needed

MEASURE TAPE

LEVEL

DRILL

**SCREWDRIVER** 

HAMMER