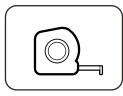

## Installation Tools Needed

MEASURE TAPE

LEVEL

DRILL

**SCREWDRIVER** 

HAMMER