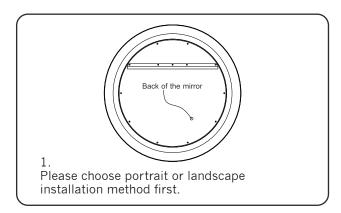

# LED BATHROOM MIRROR INSTALLATION INSTRUCTION

(Suitable for the touch switch products installation by hanging bar or hardy hold)

#### **FOR MODELS:**

# MLEC1818 # MLEC2424 # MLEC3030 # MLER1824 # MLER1830 # MLER2424 # MLER2430 # MLER2448 # MLER2460 # MLER3030 # MLER3036 # MLER3060











Notes: to ensure the normal use of products, it is required set out wires as per the regulations of IEE at the installation places. The products are only applicable to be installed on the indoor. The installation must be executed by a professional electrician, wrong installation may lead to product damage and personal injury.



### A / Hanging bar Installation Manual (Instruction for LED bathroom mirror)



















### B / Hardy Holes Installation Manual (Instruction for LED bathroom mirror)



















## **Function Usage**



Touch switch, Press-hold for color change

## Part List







M4 SCREW

D6 EXPANSION PLUG

HANGING BAR

## Installation Tools Needed











MEASURE TAPE

LEVEL

DRILL

**SCREWDRIVER** 

HAMMER

## Notes: 🗘

- 1. Please do not use if the product have any lost or broken pieces.
- 2. During installation, never put sharp or pointy materials against mirror surface. Otherwise it may result in leakage or personal injury.
- 3. DO NOT forget to turn off the power switch in storm days.
  Otherwise lightning may damage electric elements of the product.
- 4. During operation, DO NOT pull out the power plug to stop the product. Otherwise electric elements of t