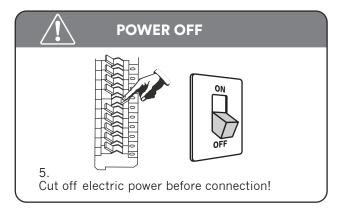

## Notes: 🗘

- 1. Please do not use if the product have any lost or broken pieces.
- 2. During installation, never put sharp or pointy materials against mirror surface. Otherwise it may result in leakage or personal injury.
- 3. DO NOT forget to turn off the power switch in storm days.
  Otherwise lightning may damage electric elements of the product.
- 4. During operation, DO NOT pull out the power plug to stop the product. Otherwise electric elements of the product may be damage.
- 5. Please pull out the power plug if the product won't be used for long time.
- 6. In case of functional failure of the product, user are not alowed to disassemble and repair without authorization.
  - Otherwise our company will not be responsible for any safety accidents.