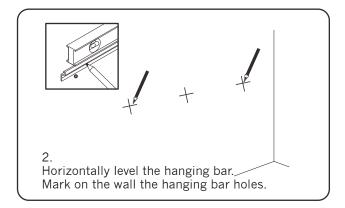

### A / Hanging bar Installation Manual (Instruction for LED bathroom mirror)

## Part List

M4 SCREW

D6 EXPANSION PLUG

HANGING BAR

## Installation Tools Needed

MEASURE TAPE

LEVEL

DRILL

**SCREWDRIVER** 

HAMMER