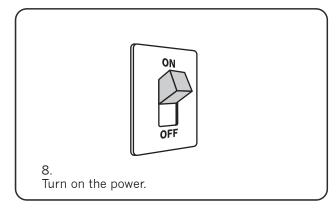

ROR INSTALLATION INSTRUCTION

(Suitable for the touch switch products installation by hanging bar or hardy hold)

#### **FOR MODELS:**

# MLEC1818 # MLEC2424 # MLEC3030 # MLER1824 # MLER1830 # MLER2424 # MLER2430 # MLER2448 # MLER2460 # MLER3030 # MLER3036 # MLER3060











Notes: to ensure the normal use of products, it is required set out wires as per the regulations of IEE at the installation places. The products are only applicable to be installed on the indoor. The installation must be executed by a professional electrician, wrong installation may lead to product damage and personal injury.



### A / Hanging bar Installation Manual (Instruction for LED bathroom mirror)



















### B / Hardy Holes Installation Manual (Instruction for LED bathroom mirror)



















## **Function Usage**



Touch switch, Press-hold for color change

## Part List







M4 SCREW

D6 EXPANSION PLUG

HANGING BAR

## Installation Tools Needed











MEASURE TAPE

LEVEL

DRILL

**SCREWDRIVER** 

HAMMER

## Notes: 🗘

- 1. Please do not use if the product have any lost or broken pieces.
- 2. During installation, never put sharp or pointy materials against mirror surface. Otherwise it may result in leakage or personal injury.
- 3. DO NOT forget to turn off the power switch in storm days.
  Otherwise lightning may damage electric elements of the product.
- 4. During operation, DO NOT pull out the power plug to stop the product. Otherwise electric elements of the product may be damage.
- 5. Please pull out the power plug if the product won't be used for long time.
- 6.