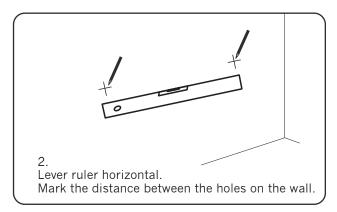

BATHROOM MIRROR INSTALLATION INSTRUCTION

(Suitable for the touch switch products installation by hanging bar or hardy hold)

#### **FOR MODELS:**

# MLEC1818 # MLEC2424 # MLEC3030 # MLER1824 # MLER1830 # MLER2424 # MLER2430 # MLER2448 # MLER2460 # MLER3030 # MLER3036 # MLER3060











Notes: to ensure the normal use of products, it is required set out wires as per the regulations of IEE at the installation places. The products are only applicable to be installed on the indoor. The installation must be executed by a professional electrician, wrong installation may lead to product damage and personal injury.



### A / Hanging bar Installation Manual (Instruction for LED bathroom mirror)



















### B / Hardy Holes Installation Manual (Instruction for LED bathroom mirror)



















## **Function Usage**



Touch switch, Press-hold for color change

## Part List







M4 SCREW

D6 EXPANSION PLUG

HANGING BAR

## Installation Tools Needed











MEASURE TAPE

LEVEL

DRILL

**SCREWDRIVER** 

HAMMER

## Notes: 🗘

- 1. Please do not use if the product have any lost or broken pieces.
- 2. During installation, never put sharp or pointy materials against mirror surface. Otherwise it may result in leakage or personal injury.
- 3. DO NOT forget to turn off the power switch in storm days.
  Otherwise lightning may damage electric elements of the product.
- 4. During operation, DO NOT pull out the power plug to stop the product. Otherwise electric elements of the product may be damage.
- 5. Please pull out the power plug if the product won't be used for long