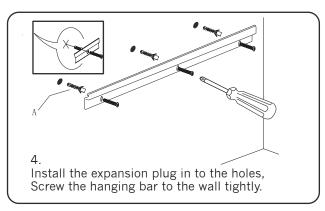

## Part List

M4 SCREW

D6 EXPANSION PLUG

HANGING BAR

## Installation Tools Needed

MEASURE TAPE

LEVEL

DRILL

**SCREWDRIVER** 

HAMMER