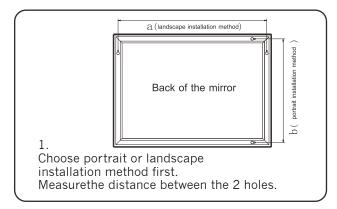

D BATHROOM MIRROR INSTALLATION INSTRUCTION

(Suitable for the touch switch products installation by hanging bar or hardy hold)

#### **FOR MODELS:**

# MLEC1818 # MLEC2424 # MLEC3030 # MLER1824 # MLER1830 # MLER2424 # MLER2430 # MLER2448 # MLER2460 # MLER3030 # MLER3036 # MLER3060











Notes: to ensure the normal use of products, it is required set out wires as per the regulations of IEE at the installation places. The products are only applicable to be installed on the indoor. The installation must be executed by a professional electrician, wrong installation may lead to product damage and personal injury.



### A / Hanging bar Installation Manual (Instruction for LED bathroom mirror)



















### B / Hardy Holes Installation Manual (Instruction for LED bathroom mirror)



















## **Function Usage**



Touch switch, Press-hold for color change

## Part List







M4 SCREW

D6 EXPANSION PLUG

HANGING BAR

## Installation Tools Needed











MEASURE TAPE

LEVEL

DRILL

**SCREWDRIVER** 

HAMMER

## Notes: 🗘

- 1. Please do not use if the product have any lost or broken pieces.
- 2. During installation, never put sharp or pointy materials against mirror surface. Otherwise it may result in leakage or personal injury.
- 3. DO NOT forget to turn off the power switch in storm days.
  Otherwise lightning may damage electric elements of the product.
- 4. During operation, DO NOT pull out the power plug to stop the product. Otherwise electric elements of the product may be damage.
- 5. Please pull out the power plug if the product won't be used for lo