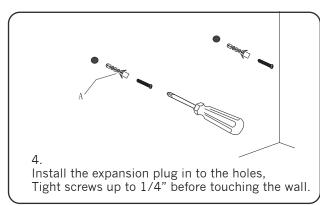

## Part List

M4 SCREW

D6 EXPANSION PLUG

HANGING BAR

## Installation Tools Needed

MEASURE TAPE

LEVEL

DRILL

**SCREWDRIVER** 

HAMMER