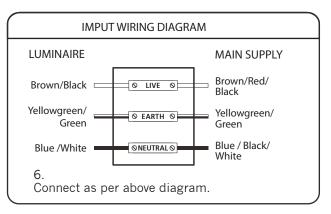

# MLEC1818 # MLEC2424 # MLEC3030 # MLER1824 # MLER1830 # MLER2424 # MLER2430 # MLER2448 # MLER2460 # MLER3030 # MLER3036 # MLER3060

Notes: to ensure the normal use of products, it is required set out wires as per the regulations of IEE at the installation places. The products are only applicable to be installed on the indoor. The installation must be executed by a professional electrician, wrong installation may lead to product damage and personal injury.