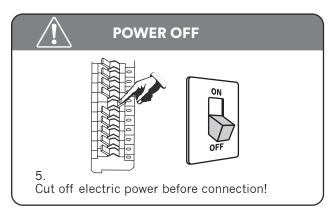

## Notes: 🗘

- 1. Please do not use if the product have any lost or broken pieces.
- 2. During installation, never put sharp or pointy materials against mirror surface. Otherwise it may result in leakage or personal injury.
- 3. DO NOT forget to turn off the power switch in storm days.
  Otherwise lightning may damage electric elements of the product.
- 4. During operation, DO NOT pull out the power plug to stop the product. Otherwise electric elements of the product may be damage.
- 5. Please pull out the power plug if the product won't be used for long time.
- 6. In case of functional failure of the product, user are not alowed to disassemble and repair without authorization.
  - Otherwise our company will not be responsible for any safety accidents.