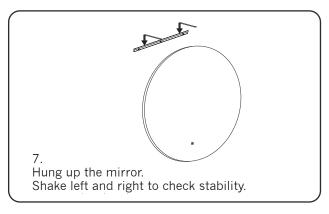

# LED BATHROOM MIRROR INSTALLATION INSTRUCTION

(Suitable for the touch switch products installation by hanging bar or hardy hold)

#### **FOR MODELS:**

# MLEC1818 # MLEC2424 # MLEC3030 # MLER1824 # MLER1830 # MLER2424 # MLER2430 # MLER2448 # MLER2460 # MLER3030 # MLER3036 # MLER3060











Notes: to ensure the normal use of products, it is required set out wires as per the regulations of IEE at the installation places. The products are only applicable to be installed on the indoor. The installation must be executed by a professional electrician, wrong installation may lead to product damage and personal injury.



### A / Hanging bar Installation Manual (Instruction for LED bathroom mirror)



















### B / Hardy Holes Installation Manual (Instruction for LED bathroom mirror)



















## **Function Usage**



Touch switch, Press-hold for color change

## Part List







M4 SCREW

D6 EXPANSION PLUG

HANGING BAR

## Installation Tools Needed











MEASURE TAPE

LEVEL

DRILL

**SCREWDRIVER** 

HAMMER

## Notes: 🗘

- 1. Please do not use if the product have any lost or broken pieces.
- 2. During installation, never put sharp or pointy materials against mirror surface. Otherwise it may result in leakage or personal injury.
- 3. DO NOT forget to turn off the power switch in storm days.
  Otherwise lightning may damage electric elements of the product.
- 4. During operation, DO NOT pull out the power plug to stop the product. Otherwise electric elements of the product m