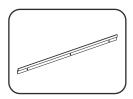

ing bar or hardy hold)

#### **FOR MODELS:**

# MLEC1818 # MLEC2424 # MLEC3030 # MLER1824 # MLER1830 # MLER2424 # MLER2430 # MLER2448 # MLER2460 # MLER3030 # MLER3036 # MLER3060











Notes: to ensure the normal use of products, it is required set out wires as per the regulations of IEE at the installation places. The products are only applicable to be installed on the indoor. The installation must be executed by a professional electrician, wrong installation may lead to product damage and personal injury.



### A / Hanging bar Installation Manual (Instruction for LED bathroom mirror)



















### B / Hardy Holes Installation Manual (Instruction for LED bathroom mirror)



















## **Function Usage**



Touch switch, Press-hold for color change

## Part List







M4 SCREW

D6 EXPANSION PLUG

HANGING BAR

## Installation Tools Needed











MEASURE TAPE

LEVEL

DRILL

**SCREWDRIVER** 

HAMMER

## Notes: 🗘

- 1. Please do not use if the product have any lost or broken pieces.
- 2. During installation, never put sharp or pointy materials against mirror surface. Otherwise it may result in leakage or personal injury.
- 3. DO NOT forget to turn off the power switch in storm days.
  Otherwise lightning may damage electric elements of the product.
- 4. During operation, DO NOT pull out the power plug to stop the product. Otherwise electric elements of the product may be damage.
- 5. Please pull out the power plug if the product won't be used for long time.
- 6. In case of functional failure of the product, user are not alowed to disassemble and repai