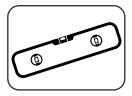

## Installation Tools Needed

MEASURE TAPE

LEVEL

DRILL

**SCREWDRIVER** 

HAMMER