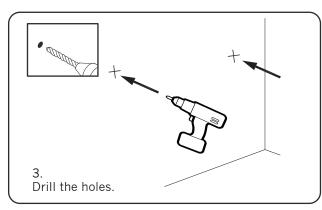

## Installation Tools Needed

MEASURE TAPE

LEVEL

DRILL

**SCREWDRIVER** 

HAMMER